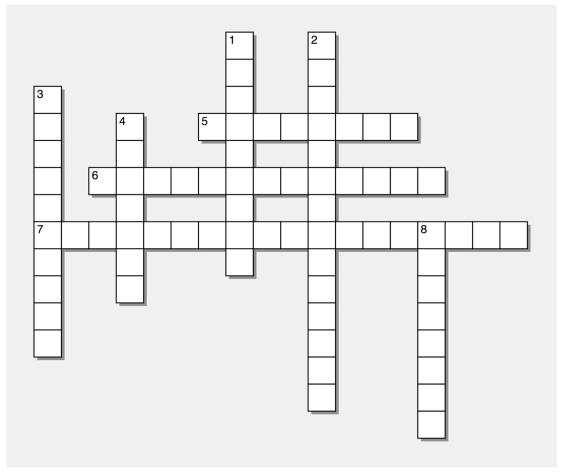

## ASSESSMENT TOOLS VIRGINIA SOL GRADE EIGHT

PHYSICAL EDUCATION CROSSWORD PUZZLE )

| Name: |  |
|-------|--|
|       |  |

Complete the puzzle. Then, talk to a family member or friend about what each word means to you.

## **Across**

- 5) Information provided in reaction to a performance or action. [FEEDBACK]
- 6) Support, confidence, or hope offered by someone. [ENCOURAGEMENT]
- 7) A way to find a positive solution to a disagreement. [CONFLICTRESOLUTION]

## Down

- 1) The quality of being honest and having strong moral character. [INTEGRITY]
- 2) The process of finding solutions to difficult issues. [PROBLEMSOLVING]
- 3) To be polite and thoughtful. [RESPECTFUL]
- 4) An advantage gained from something. [BENEFIT]
- 8) The combined action and effort of a group of people working toward a goal. [TEAMWORK]